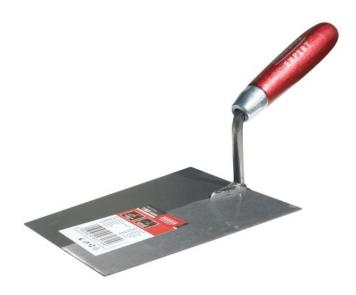

# MN-74-328 Welded stainless steel trapezoid trowel

# Professional trapezoidal trowel 180 mm, rust-proof, welded

#### Features & benefits

- Made of stainless steel, which provides corrosion resistance
- Blade tie bar made of acid-proof steel provides corrosion resistance
- · Handle is made of solid wood and enhances work comfort
- Ground blade prevents mortar from slipping and ensures elasticity
- · High-quality rust-proof weld provides durability of connection between the handle and the blade