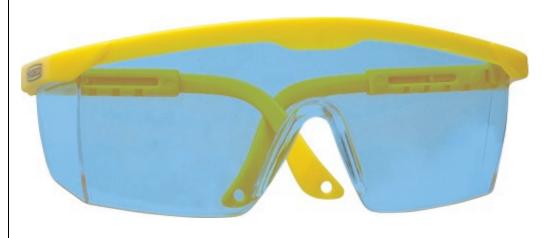

### MN-06-102 Blue safety glasses

# Blue glasses with adjustable temples

#### Features & benefits

- · Polycarbonate lenses provide scratch resistance
- Adjustable temples allow you to adjust proper width of the glasses according to the user's needs
- · Blue-coated lenses enhance light transparency and reduce reflexes from artificial light sources
- Polycarbonate lenses make the glasses ultra light and protect the user against UV radiation
- Side-shields protect against lateral splinters of the processed material
- · Openings in the temple tips allow you to attach an eyewear retainer to the glasses

#### **Applications**

• Intended for protecting the eyes against splinters from processed materials

#### Users

- DIY enthusiasts
- Mechanics
- Locksmiths
- Tilers
- Joiners