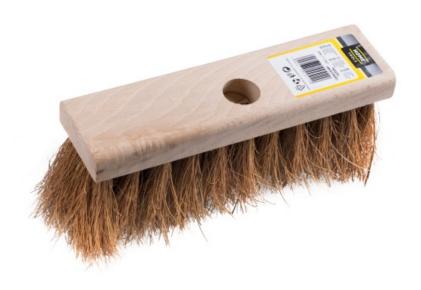

# MN-71-552 Tar brush

Splash brush used to moisten the substrate during plastering and others construction work.

#### Features & benefits

- Brown hair made of coconut fiber.
- · Made of beech wood.