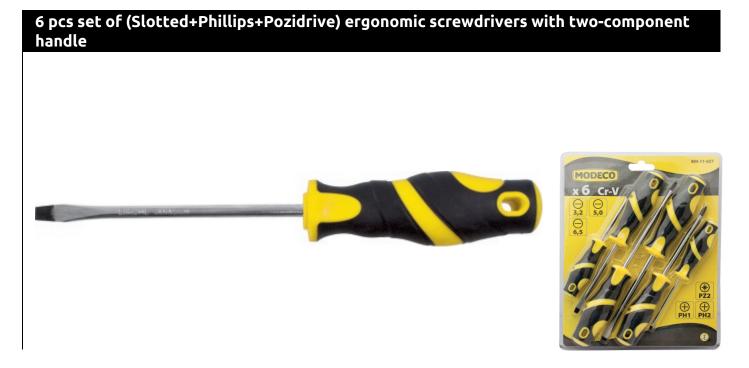

# MN-11-027 6 pcs screwdriver set

### Features & benefits

- Ergonomic two-component rubber-coated handle prevents hand slipping while working
- Chrome-vanadium steel bit design ensures long service life of the product

### Equipment

| Index     |  |            |        |        |
|-----------|--|------------|--------|--------|
| MN-11-027 |  | $\bigcirc$ | 3,2 mm | 65 mm  |
|           |  | $\bigcirc$ | 5,0 mm | 100 mm |
|           |  | $\bigcirc$ | 6,5 mm | 125 mm |
|           |  | $\bullet$  | PH1    | 75 mm  |
|           |  | $\bullet$  | PH2    | 125 mm |
|           |  | *          | PZ2    | 100 mm |