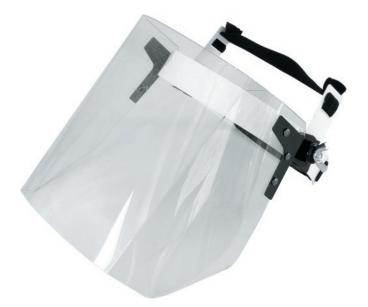

### MN-06-109 Face shield

# Approved face shield with adjustable hinges

#### Features & benefits

- · Polycarbonate lenses are resistant to scratching and all mechanical damage
- Adjustable circumference of the head and its embedding depth provide optimum face protection against splinters
- · Screw hinges allow you to adjust optimum visor against the face, which also increases protection against splinters.
- Visor material protects against UV radiation

#### **Applications**

• Intended for protecting the face and eyes against splinters from processed materials