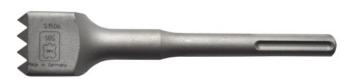

# RT-MAXA-BUSHH Bush hammer SDS max

Bush hammer chisel for levelling concrete surfaces

#### Features and benefits

- The chisel plane with a width of 45 mm and 16 teeth allows aligning concrete surfaces
- Steel with specification 34CrNiMo6 provides high strength and durability
- Heat treated, which increases the hardness of the steel to 52 HRC for optimal resistance during operation