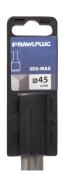

#### Features and benefits

- The chisel plane with a width of 45 mm and 16 teeth allows aligning concrete surfaces
- Steel with specification 34CrNiMo6 provides high strength and durability
- Heat treated, which increases the hardness of the steel to 52 HRC for optimal resistance during operation