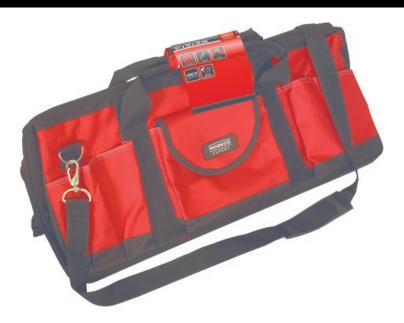

# MN-03-460 Tool bag

# Tool bag 610 x 300 x 280 mm for transporting longer tools

#### Features & benefits

- Made of special "Cordura" material, which provides high resistance to abrasion
- Reinforcement of seams with polyester tape enables the increase in bag's durability and service life
- 4 metal feet which increase the protection of the bottom of the bag against abrasion
- · Bottom of the bag is covered with rubber which reduces its water absorption
- Has an attachable shoulder strap which increases transport comfort
- Zipper protects tools from dirt and moisture
- · 27 different pockets which allow for the organised storage of a large number of tools and accessories