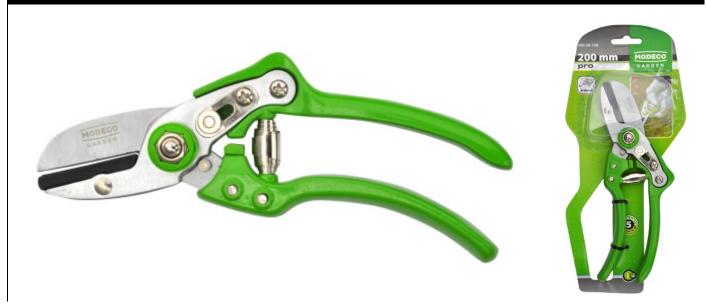

## MN-08-108 Anvil pruning shears PRO

# Professional aluminum anvil pruning shears 200 mm with maximum cutting diameter 20 mm

#### Features & benefits

- Special shape of the blade designed for pruning dry branches
- Blade made of high-grade hardened SK-5 steel ensures longer service life of the tool
- Ergonomic aluminum handle is light and comfortable at work, maximum cutting edge is 20mm
- · Pruning shears fitted with an integrated blade lock prevents accidental opening and is user-friendly

#### **Technical properties**

| Index     | Length | Cutting range<br>for pruning<br>shears | Вох   | Outer | Box weight | Outer weight | EAN           |
|-----------|--------|----------------------------------------|-------|-------|------------|--------------|---------------|
|           | [mm]   | [mm]                                   | [pcs] | [pcs] | [kg]       | [kg]         |               |
| MN-08-108 | 200    | 20                                     | 12    | 48    | 3.7        | 14.9         | 5906675055510 |