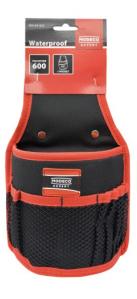

## MN-03-422 Nail pouch

#### Features & benefits

- Made of special "Cordura" material, which provides high resistance to abrasion
- Double stitched to protect against abrasion
- · Stiffened bottom and wall enhance use comfort and increase capacity

### **Applications**

- For comfortable storing and transporting nails
- For comfortable access to screws
- For comfortable access to bits