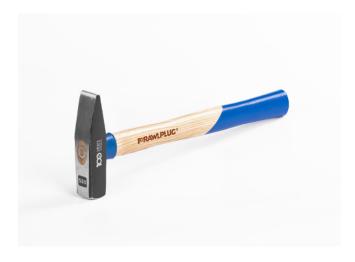

## **RT-HAM Locksmiths' Hammers**

Locksmiths' hammers with a round wedge and a rubber cover for the handle

Certificate (

#### Features and benefits

- Hard and flexible handle made of ash wood.
- The lacquered coating of the handle protects it from the weather.
- Head made of forged steel, induction hardened guarantees its durability
- Hammer handle is additionally protected by a rubber cover near the hammer head, which protects against physical damage of the handle
- The use of a round wedge shape ensures secure fixing of the handle to the hammer head
- The handle profile and painted handle ensure a secure grip and comfortable working conditions