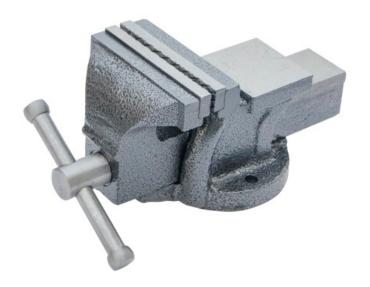

## MN-35-10 Fitter's vices

# Fixed-base vices made of durable cast iron

#### Features & benefits

- Fixed base vice made of strong cast iron ensures long tool life
- Induction hardened and corrugated jaw inserts guarantee safe and secure mounting

### **Applications**

- Supports the performance of such works as: cutting, grinding, drilling or bending
- Basic equipment in every workshop