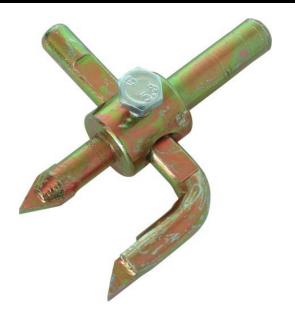

## MN-76-020 Tile hole cutter

# Tile hole cutter with adjustable blade spacing from 40 mm to 90 mm

#### Features & benefits

- · Adjustable gauge of the blade from 40 mm to 90 mm allows you to drill holes of different diameter
- Fixed blade eliminates the risk of falling out during work
- · High quality HM blade provides constant parameters while drilling

### **Applications**

- For drilling holes in ceramics, tiles and terracotta
- $\bullet$  Intended  $\bar{\mbox{for using with a drill}}$  and cordless drill-driver