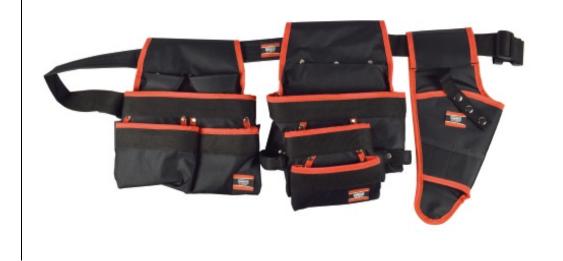

## MN-03-451 Gypsum plasterer tool belt

### Tool belt with three pouches for drywall works

#### **Features & benefits**

- Made of special "Cordura" material, which provides high resistance to abrasion
- Movable pouches enable personalisation based on a type of work and user needs
- Rivet reinforcement extends durability and service life of the tool belt
- Automatic buckle facilitates fastening the belt
- Double stitched to protect against abrasion

#### Equipment

- MN-03-401-Tool belt
- MN-04-416-Universal drill-driver pouch
- MN-03-426-Universal pouch1
- MN-03-427-Universal pouch2

#### Users

- Gypsum plasterers
- Roofers
- DIY enthusiastsElectricians
- Joiners