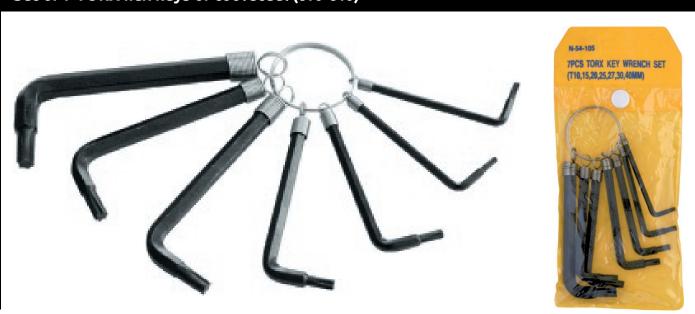

## MN-54-105 TORX hex key set 7 pcs

# Set of 7 TORX hex keys of tool steel (t10-t40)

#### Features & benefits

• Set of TORX hex keys made of tool steel with practical ring for hanging

### Equipment

| Index     | $\Rightarrow$ | <b>(2)</b> |     |
|-----------|---------------|------------|-----|
| MN-54-105 | 55 mm         | T10        | T10 |
|           | 60 mm         | T15        |     |
|           | 65 mm         | T20        |     |
|           | 70 mm         | T25        |     |
|           | 70 mm         | T27        |     |
|           | 70 mm         | T30        |     |
|           | 85 mm         | T40        |     |