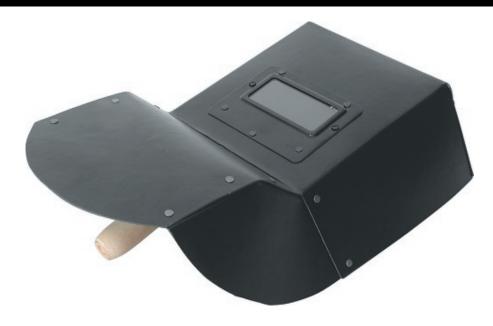

# MN-06-130 Welding shield

# Welding shield with wooden handle

#### Features & benefits

- · Made of pressboard soaked with the substance that provide temperature and moisture resistance
- Special window protects against ultraviolet and infrared radiation
- · Wooden handle protects against heat while welding
- Shade 10 filter assures effective eye protection

#### Equipment

• Welding glass 50 x 100 mm