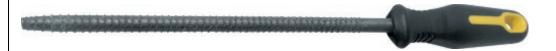

# MN-66-542 Wood rasp - round 250 mm

# Round wood rasp 250 mm, with ergonomic Friendly Grip

## Features & benefits

- · Optimal gradation (grit) of the cuts ensures the precise abrasion of the surface of the wood
- FRIENDLY GRIP fits your hand ergonomically and provides comfortable work

## Applications

• Intended for filing oval surfaces in wood