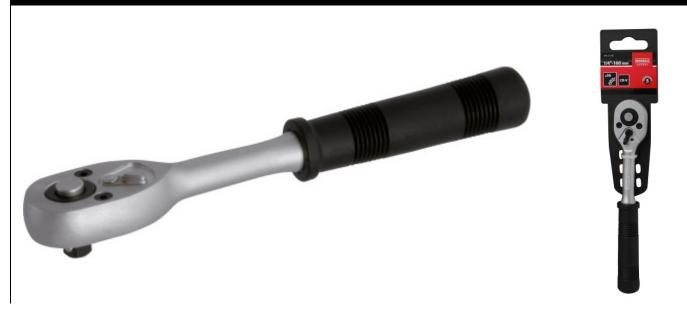

## MN-55-507 Ratchet wrench for sockets 1/4" 36 teeth

### 1/4" ratchet wrench, 24-teeth, of Cr-V steel

#### Features & benefits

- Chrome-vanadium steel design ensures high durability of the tool
- Satin and polished surface of the key protects it from corrosion
- Ratchet with 36 teeth enables operation every 10 degrees
- Thanks to the built-in switch, the ratchet allows both loosening and tightening of bolts or nuts