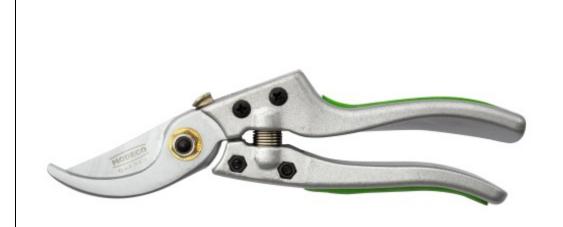

### Features & benefits

- Blade made of high-grade SK-5 steel ensures longer service life of the tool
- Ergonomic aluminum handle with extra PVC inserts improves work comfort, maximum cutting diameter is 25mm
- · Pruning shears fitted with a handy automatic blade unlock facilitates work (self-opening)

### **Applications**

• Designed for pruning stems and branches on the plot or in the garden

### **Technical properties**

| Index     | Length | Cutting range<br>for pruning<br>shears | Вох   | Outer | Box weight | Outer weight | EAN           |
|-----------|--------|----------------------------------------|-------|-------|------------|--------------|---------------|
|           | [mm]   | [mm]                                   | [pcs] | [pcs] | [kg]       | [kg]         |               |
| MN-08-105 | 205    | 20                                     | 12    | 48    | 3.3        | 13.1         | 5906675055480 |