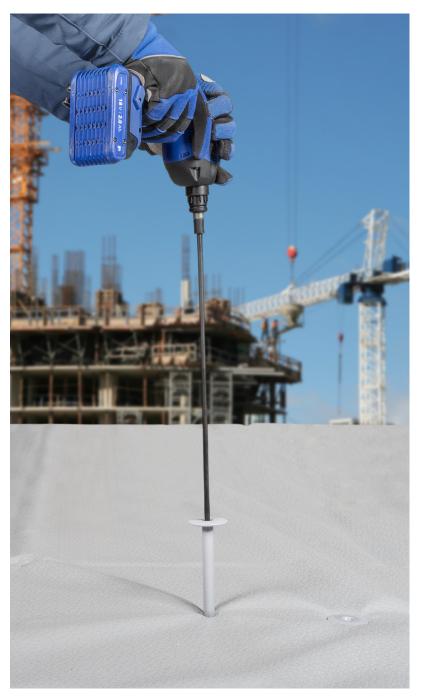

# M5 THREAD BIT ADAPTERS

The adapters for the M5 thread bits are perfectly suited for the installation of the R-GOK-II sleeves used when fixing insulation panels on flat roofs as well as for work performed in confined spaces and places difficult to access.

# RT-TBIT-ADAP RT-TBIT-T25/M5

Intended to be combined with the M5 bits for screw driving and other fixing applications

Using the M5 thread bit adapters boosts working efficiency when driving screws and performing other fixing applications in diverse substrates. The M5 thread bit adapters guarantee optimised performance, even if work is conducted in very narrow spaces, e.g. when fixing the R-GOK-II sleeves.