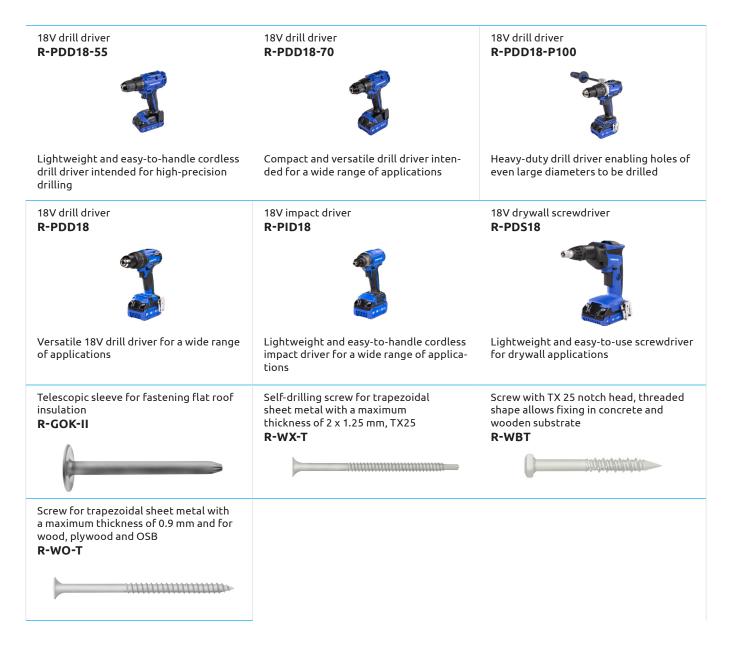

# M5 THREAD BIT ADAPTERS

The adapters for the M5 thread bits are perfectly suited for the installation of the R-GOK-II sleeves used when fixing insulation panels on flat roofs as well as for work performed in confined spaces and places difficult to access.

# FEATURES AND BENEFITS 🗸

1/4" (6.35 mm) shank compatible with most screwdrivers and drill-drivers available on the market

Made of the 73MoV52 vanadium and molybdenum enriched tool steel, the adapter offers excellent durability, torsional strength, and fatigue resistance

The adapter diameter and length make the tool versatile and suitable for anchoring a wide range of screws and other fixings

When combined with the RT-TBIT-T25/M5 bit, the adapters prove perfectly fit for the installation of the R-GOK-II sleeves for flat roof insulation fixings

# RT-TBIT-ADAP RT-TBIT-T25/M5

Intended to be combined with the M5 bits for screw driving and other fixing applications

Using the M5 thread bit adapters boosts working efficiency when driving screws and performing other fixing applications in diverse substrates. The M5 thread bit adapters guarantee optimised performance, even if work is conducted in very narrow spaces, e.g. when fixing the R-GOK-II sleeves.