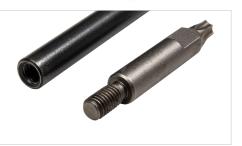

# RT-TBIT-ADAP RT-TBIT-T25/M5

# FEATURES AND BENEFITS 🗸

1/4" (6.35 mm) shank compatible with most screwdrivers and drill-drivers available on the market

Made of the 73MoV52 vanadium and molybdenum enriched tool steel, the adapter offers excellent durability, torsional strength, and fatigue resistance

The adapter diameter and length make the tool versatile and suitable for anchoring a wide range of screws and other fixings

When combined with the RT-TBIT-T25/M5 bit, the adapters prove perfectly fit for the installation of the R-GOK-II sleeves for flat roof insulation fixings