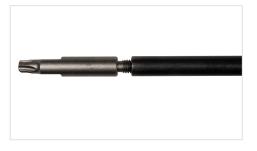

# RT-TBIT-ADAP RT-TBIT-T25/M5

The adapter diameter and length make the tool versatile and suitable for anchoring a wide range of screws and other fixings

When combined with the RT-TBIT-T25/M5 bit, the adapters prove perfectly fit for the installation of the R-GOK-II sleeves for flat roof insulation fixings