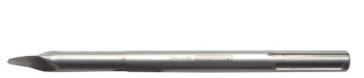

# RT-MAXA-PC Point chisels SDS max

Specially shaped point chisel for quick chipping of concrete

#### Features and benefits

- 4 spiral cutting edges to prevent wedging of the chisel in the concrete
- Concave surfaces on the chisel's point allow the transfer of 100% of the impact energy