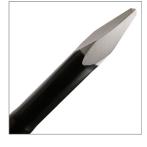

#### Features and benefits

- 4 spiral cutting edges to prevent wedging of the chisel in the concrete
- Concave surfaces on the chisel's point allow the transfer of 100% of the impact energy