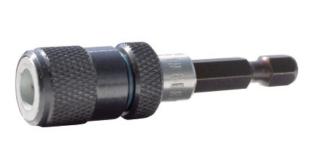

## RT-BIT-ADAP/2M Bit holder with 2 magnets

Bit holder with 2 magnets precisely holds the screws during application in a variety of substrates

#### Features and benefits

- Ring and thread of the adapter allow screwing the screws to the desired depth
- Powerful internal magnet properly holds the tip and the screw while screwdriving
- Additional magnet on the ring for easy screwdriving in hard to reach places, prevents rapid wear of the tip
- 1/4" (6.35mm) grip allows using most screwdrivers and cordless drills on the market

#### **Applications**

 More accurate hold on the screws in application on different substrates

1