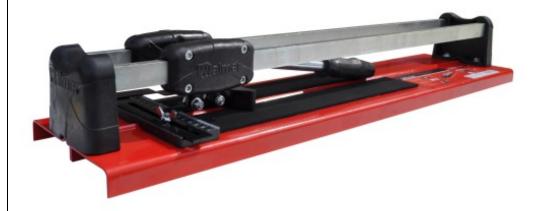

# MN-75-070 Ball bearing tile cutters

# Tile cutters with two flatness guides

### Features & benefits

- · Steel flatness guides guarantee maintaining parameters of straight tile cutting line
- Carriage on roller bearings ensures smooth guidance of "cutting"
- Use of an appropriate angle and shape of the breaker provides high pressure force
- Cutter wheel fi 14 mm provides fast cutting of hard gres tiles

### **Technical properties**

| Index       | Working length<br>machines for gla-<br>ze | Вох   | Outer | Box weight | Outer weight | EAN           |
|-------------|-------------------------------------------|-------|-------|------------|--------------|---------------|
|             | [mm]                                      | [pcs] | [pcs] | [kg]       | [kg]         |               |
| MN-75-070 * | 500                                       | 1     | 1     | 5.6        | 5.6          | 5906757275638 |
| MN-75-071   | 600                                       | 1     | 1     | 6.6        | 6.6          | 5906757275645 |