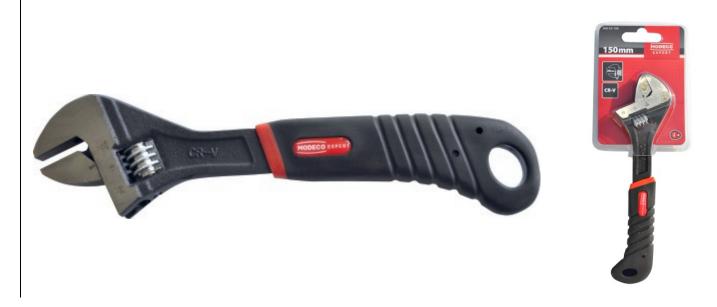

# Adjustable wrench (Swedish type) of chromium-vanadium steel

### Features & benefits

- · Made of high quality chrome-vanadium steel which provides long service life of the wrench
- Polished jaws with a hardness of 44-48HRC ensure firm grip of the workpiece
- · The scale on the jaws of the wrench facilitate the precise adjustment of the jaws
- Ergonomic PVC-coated handle increases firmness of grip

### **Technical properties**

| Index     | Length of adjustable wrench | Pitch adjusta-<br>ble wrench<br>jaws | Вох   | Outer | Box weight | Outer weight | EAN           |
|-----------|-----------------------------|--------------------------------------|-------|-------|------------|--------------|---------------|
|           | [mm]                        | [mm]                                 | [pcs] | [pcs] | [kg]       | [kg]         |               |
| MN-53-106 | 150                         | 20                                   | 6     | 48    | 0.96       | 7.7          | 5906757273153 |
| MN-53-108 | 200                         | 25                                   | 6     | 24    | 1.81       | 7.3          | 5906757146693 |
| MN-53-110 | 250                         | 32                                   | 6     | 24    | 2.8        | 11.1         | 5906757146709 |
| MN-53-112 | 300                         | 35                                   | 6     | 24    | 4.6        | 18.3         | 5906757146716 |