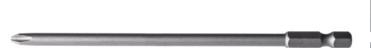

# RT-BIT-PH2/130DS Long bits for plasterboard screwdriver PH2 130MM 1/4" 3 PCS

Special long screwdriver bits designed for roof fixings applications

#### Features and benefits

- Special steel S2 affects the life of the product
- Head tip subjected to additional heat treatment, increasing hardness to 63 HRC
- Precision milled head tip allows for precise fitting into the screw socket
- Anti-corrosion coating with a satin finish enhances resistance to rust