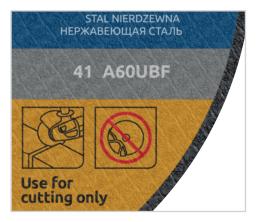

# FEATURES AND BENEFITS >

New technical specification 41A60UBF (46UBF for size 230 mm) for performance improved by 20% compared to the cutting discs previously in offering

Inner mounting hole of 22.23 mm in diameter makes the disc suitable for use with all angle grinders available on the market

Technical parameters of the discs optimised for fast and efficient cutting

With the hardness grade of U, the discs are suitable for cutting of hard steels, including stainless steel

## **APPLICATION** >

Intended for cutting of stainless steel

Designed for angle grinders