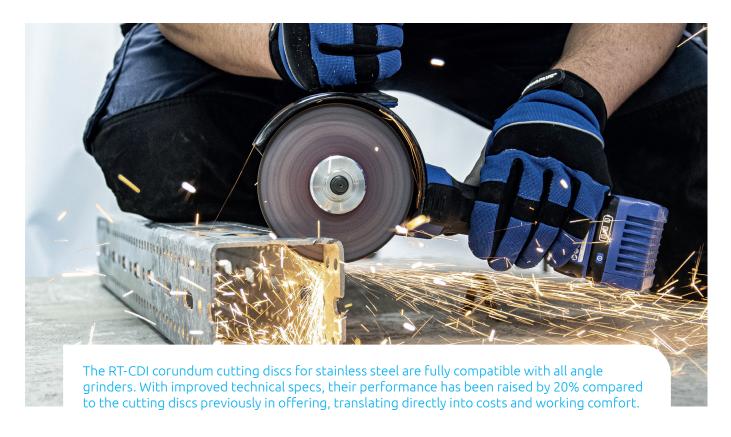

# FEATURES AND BENEFITS >

New technical specification 41A60UBF (46UBF for size 230 mm) for performance improved by 20% compared to the cutting discs previously in offering

Inner mounting hole of 22.23 mm in diameter makes the disc suitable for use with all angle grinders available on the market

## **APPLICATION** >

Intended for cutting of stainless steel

Designed for angle grinders