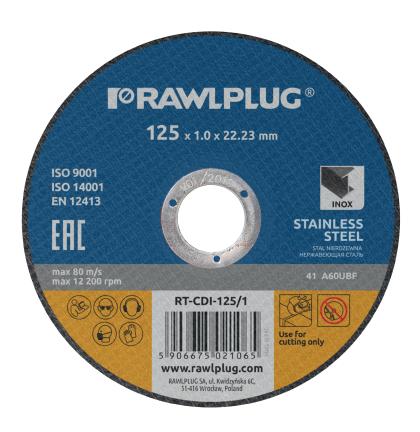

# RT-CD CORUNDUM CUTTING DISCS FOR STAINLESS STEEL **FOR STAINLESS STEEL**

Modified series of size 115, 125 and 230 mm **RAWLPLUG RT-CDI** corundum cutting discs for stainless steel

# FEATURES AND BENEFITS >

New technical specification 41A60UBF (46UBF for size 230 mm) for performance improved by 20% compared to the cutting discs previously in offering

Inner mounting hole of 22.23 mm in diameter makes the disc suitable for use with all angle grinders available on the market

Technical parameters of the discs optimised for fast and efficient cutting

With the hardness grade of U, the discs are suitable for cutting of hard steels, including stainless steel

## **BASE MATERIALS** ~

Stainless steel

## **APPLICATION** >

Intended for cutting of stainless steel

Designed for angle grinders