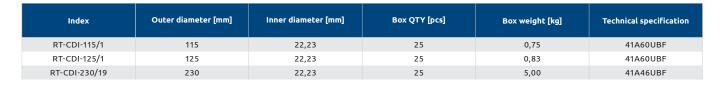

EEL **FOR STAINLESS STEEL**

Modified series of size 115, 125 and 230 mm **RAWLPLUG RT-CDI** corundum cutting discs for stainless steel

# FEATURES AND BENEFITS >

New technical specification 41A60UBF (46UBF for size 230 mm) for performance improved by 20% compared to the cutting discs previously in offering

Inner mounting hole of 22.23 mm in diameter makes the disc suitable for use with all angle grinders available on the market

Technical parameters of the discs optimised for fast and efficient cutting

With the hardness grade of U, the discs are suitable for cutting of hard steels, including stainless steel



## **BASE MATERIALS** ~



Stainless steel









## **APPLICATION** >

Intended for cutting of stainless steel

Designed for angle grinders









## PRODUCT INFORMATION >



## RELATED PRODUCT >



**R-PAG18 RAWLGRINDER** 

Powerful and compact angle grinder

#### R-PAG18-PV RAWLGRINDER 18V ANGLE GRINDER



Powerful and compact angle grinder

#### R-PAG18-SV RAWLGRINDER 18V ANGLE GRINDER



Powerful and compact angle grinder