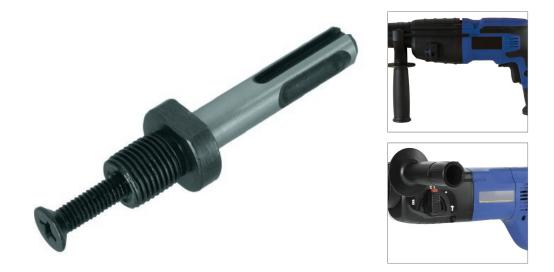

## RT-CHUCKADAPT Adapter SDS plus 1/2"

Adapter used for non-impact drilling with an SDS plus hammer drills

#### **Features and benefits**

- The core fits most SDS Plus hammer drills available on the market
- The 1/2" thread allows use in the most popular drill grips on the market
- Comes with a counter screw providing good mounting for adapter with grip

#### **Applications**

• Designed for non-impact drilling with an SDS plus hammer drills

### Set includes

Counter-screw