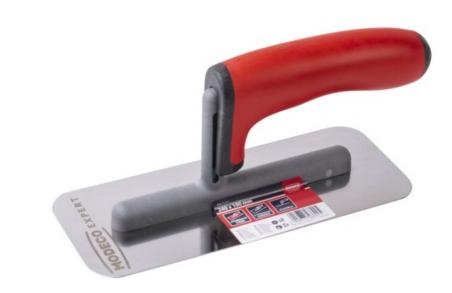

## MN-73-371 Venice Stainless steel float

## Professional stainless steel float 200 x 85 mm for structural plasters

#### Features & benefits

- The stainless steel table top provides good elasticity and resistance to corrosion
- Chamfered ends allow you to spread mortar without leaving irregularities
- Thick aluminum grip stiffens the float along its entire length
- Two-component handle provides a strong and ergonomic grip
- Ergonomic handle shape ideally fits to the shape of the hand