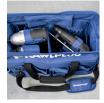

# R-RS-BAG-01

TOOL BAG 500 x 300 x 300 mm

Compact, lightweight, and easy-to-carry tool bag made of durable fabric

# FEATURES AND BENEFITS >

Strong fasteners and handles for convenient carrying

Sturdy plastic base to protect the bag contents in difficult construction site conditions

30 pockets for efficient organisation of contents and easy access to the most frequently used accessories and tools

Handy and efficient zipper ensuring safe storage and hassle-free opening

Stable flat base enabling the bag to stand upright without any risk of the inner compartments becoming damp and contaminated

Reinforced handle for secure grip and comfortable transport, and shoulder strap for those who wish to keep their hands free while carrying equipment