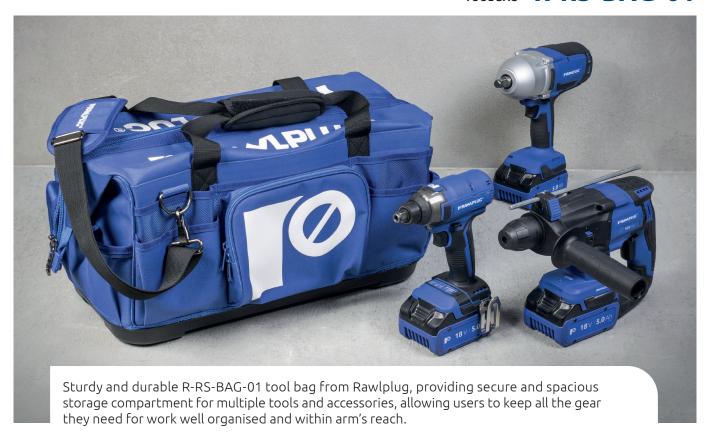

# R-RS-BAG-01

TOOL BAG 500 x 300 x 300 mm

Compact, lightweight, and easy-to-carry tool bag made of durable fabric

# FEATURES AND BENEFITS >

Strong fasteners and handles for convenient carrying

Sturdy plastic base to protect the bag contents in difficult construction site conditions

30 pockets for efficient organisation of contents and easy access to the most frequently used accessories and tools

## **APPLICATIONS** \

Tool bag for convenient transport and storage of tools