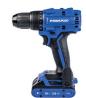

trong fasteners and handles for convenient carrying

Sturdy plastic base to protect the bag contents in difficult construction site conditions

30 pockets for efficient organisation of contents and easy access to the most frequently used accessories and tools

Handy and efficient zipper ensuring safe storage and hassle-free opening

Stable flat base enabling the bag to stand upright without any risk of the inner compartments becoming damp and contaminated

Reinforced handle for secure grip and comfortable transport, and shoulder strap for those who wish to keep their hands free while carrying equipment



## **BASE MATERIALS**

Universal











## **APPLICATIONS** \



Tool bag for convenient transport and storage of tools









## **PRODUCT INFORMATION**



## RELATED PRODUTS >





18V 55Nm drill driver

#### **ROTARY HAMMER** R-PRH18-24



18V SDS plus RawlHAMMER

#### **FITTER'S HAMMER** RT-HAM-0800



0.8 kg fitter's hammer with a profiled wooden handle

#### **THROUGHBOLT** R-HPTII-ZF



Zinc flake-coated throughbolt