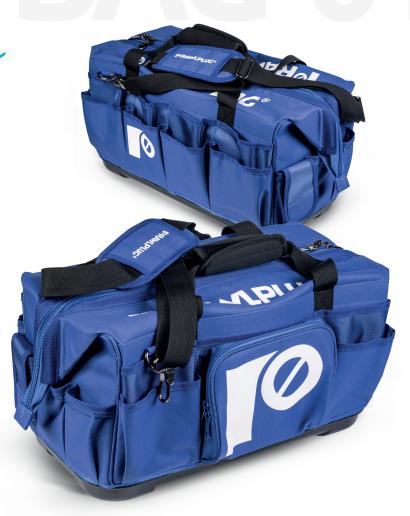

# R-RS-BAG-01

TOOL BAG 500 x 300 x 300 mm

Compact, lightweight, and easy-to-carry tool bag made of durable fabric

# FEATURES AND BENEFITS >

Strong fasteners and handles for convenient carrying

Sturdy plastic base to protect the bag contents in difficult construction site conditions

30 pockets for efficient organisation of contents and easy access to the most frequently used accessories and tools

Handy and efficient zipper ensuring safe storage and hassle-free opening

Stable flat base enabling the bag to stand upright without any risk of the inner compartments becoming damp and contaminated

Reinforced handle for secure grip and comfortable transport, and shoulder strap for those who wish to keep their hands free while carrying equipment