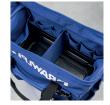

# R-RS-BAG-01

TOOL BAG 500 x 300 x 300 mm

Compact, lightweight, and easy-to-carry tool bag made of durable fabric

# FEATURES AND BENEFITS >

Strong fasteners and handles for convenient carrying

Sturdy plastic base to protect the bag contents in difficult construction site conditions

30 pockets for efficient organisation of contents and easy access to the most frequently used accessories and tools

Handy and efficient zipper ensuring safe storage and hassle-free opening

Stable flat base enabling the bag to stand upright without any risk of the inner compartments becoming damp and contaminated

Reinforced handle for secure grip and comfortable transport, and shoulder strap for those who wish to keep their hands free while carrying equipment