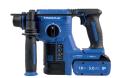

plastic base to protect the bag contents in difficult construction site conditions

30 pockets for efficient organisation of contents and easy access to the most frequently used accessories and tools

Handy and efficient zipper ensuring safe storage and hassle-free opening

Stable flat base enabling the bag to stand upright without any risk of the inner compartments becoming damp and contaminated

Reinforced handle for secure grip and comfortable transport, and shoulder strap for those who wish to keep their hands free while carrying equipment



## **BASE MATERIALS**

Universal











## **APPLICATIONS** \



Tool bag for convenient transport and storage of tools









## **PRODUCT INFORMATION**



## RELATED PRODUTS >





18V 55Nm drill driver

#### **ROTARY HAMMER** R-PRH18-24



18V SDS plus RawlHAMMER

#### **FITTER'S HAMMER** RT-HAM-0800



0.8 kg fitter's hammer with a profiled wooden handle

#### **THROUGHBOLT** R-HPTII-ZF



Zinc flake-coated throughbolt