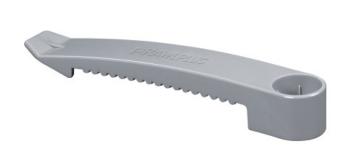

# R-SC40-CBS Single cable bow

#### Single plastic clip for wiring and electrical installations