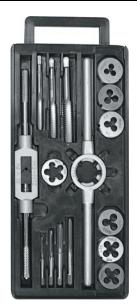

## MN-62-320 Set of screw-taps and threading dies M3-M12

Set of screw-taps and threading dies 16 pcs from M3 to M12, made of WS steel, packed in case

### Equipment

- Tapholder: L=150 mm
- Screw-taps: M3, M4, M5, M6, M8, M10, M12
- Threading dies: M3, M4, M5, M6, M8, M10
- Die holder: L=160 mm