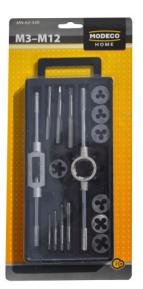

## MN-62-320 Set of screw-taps and threading dies M3-M12

Set of screw-taps and threading dies 16 pcs from M3 to M12, made of WS steel, packed in case

### Equipment

- Tapholder: L=150 mm
- Screw-taps: M3, M4, M5, M6, M8, M10, M12
- Threading dies: M3, M4, M5, M6, M8, M10
- Die holder: L=160 mm