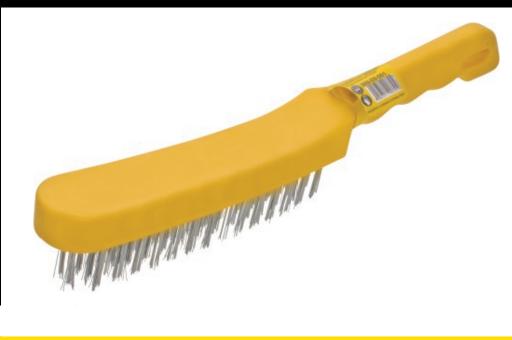

# MN-69-001 Wire brush with plastic handle

# Fine wire brush with ergonomic handle

#### Features & benefits

- Fine wire assures precise access to hard-to-reach places
- Ergonomic handle enhances work comfort