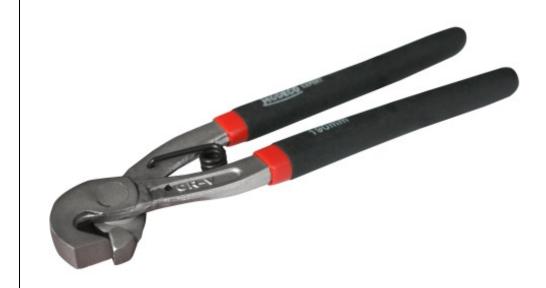

# MN-26-218 Tile cutting pliers

## Tile cutting pliers made of CR-V steel with non-slip handle

#### Features & benefits

- High quality chrome-vanadium steel enables long service life of the tool
- Resistant rubber handle with anti-slip coating provides a secure grip
- · Pliers have an opening spring which makes the work with this tool much easier

#### **Applications**

- Intended for enlarging holes that have been bored to some extent before in ceramic tiles
- Useful for construction and finishing works while processing tiles and ceramic tiles