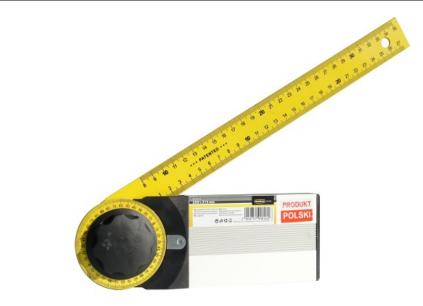

## MN-83-15 Aluminum adjustable squares

# Aluminum bevel protractors with lock for angle setting

### Features & benefits

- Body made of aluminum is light and durable
- Millimetre pitch on steel rule is marked using black colour and therefore it is well visible and may be read off easily
- Precise angle scale enables setting exact angle
- Angle setting lock facilitates measurements