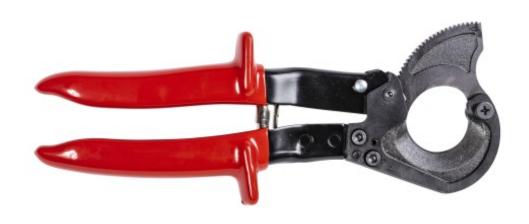

### MN-26-020 Cable cutters

# Cable cutter for precise cutting of thick cables

### Features & benefits

- Two-stage ratchet mechanism allows you to cut cables of different diameters and retract the movable blade at every stage of the work
- The optimal gear ratio allows to minimize the force needed to cut the cable
- · Cutting without crushing and deforming the cables thanks to precisely finished hardened blades with a hardness of 54-56 HRC
- Special handles on the handle allow the pliers to be supported while cutting
- Clean and smooth cutting of thick cables with a maximum diameter of 32 mm or a cross-section of 325 mm2 thanks to the ratchet guide of the blade