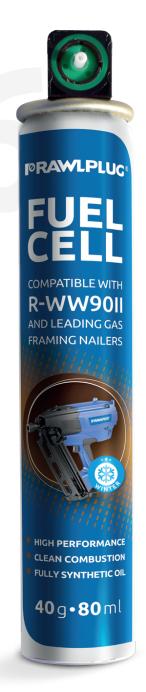

# R-GP6 FUEL CELL FOR WW90II WOOD NAILER

Gas nailer for WW90II wood nailer guarantees the highest operating parameters and high efficiency

Clean Propane & Butane mixiture reduces carbon residue

High quality propellant for increased performance

Contains a fully synthetic oil for lubricating the tool

Compatible with leading manufactures tools

The temperature range depends on the type of gas - details in the technical table

# **APPLICATIONS >**

source for the R-WW90II nailer.

Separating for two seasonal version ensures highest quality of work

High quality propellant for incrased performance

of work regardless of the ambient temperature. After a long research process, it is the best fuel