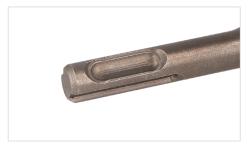

# FEATURES AND BENEFITS >

Available in different diameters (6, 8, 10 mm), the setting tools match size M8, M10, and M12 internally threaded wedge anchors

The SDS plus shank makes the tool suitable for most SDS plus rotary hammers available on the market

Made of high-quality 42CrMo4 steel ensuring excellent mechanical strength and durability

The wedge anchor setting tool boosts working efficiency and significantly reduces working time

Heat treated to the hardness of up to 44 HRC to ensure long service life