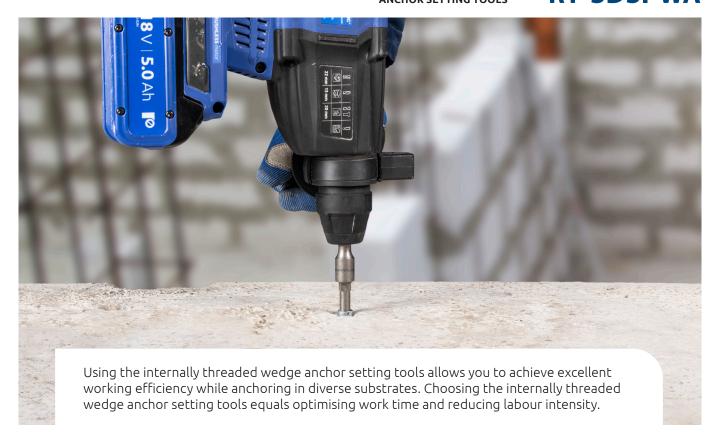

## **APPLICATIONS** \

Setting the R-DCA and R-DCL internally threaded wedge anchors of size M8, M10, and

## PRODUCT INFORMATION >

| Index            | Diameter<br>[mm] | Total lenght<br>[mm] | Anchor thread size<br>[mm] | QTY packaging per<br>primary<br>[szt.} | Weight in primary<br>packaging<br>[kg] | EAN           |
|------------------|------------------|----------------------|----------------------------|----------------------------------------|----------------------------------------|---------------|
| RT-SDSI-WA6X100  | 6                | 100                  | M8                         | 1                                      | 0,075                                  | 5906675535760 |
| RT-SDSI-WA8X100  | 8                | 100                  | M10                        | 1                                      | 0,075                                  | 5906675535777 |
| RT-SDSI-WA10X100 | 10               | 100                  | M12                        | 1                                      | 0,078                                  | 5906675535784 |