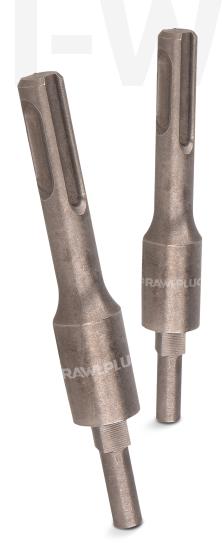

# INTERNALLY THREADED WEDGE ANCHOR SETTING TOOLS

Setting tools designed for the R-DCA and R-DCL internally threaded wedge anchors of size M8, M10, and M12

# FEATURES AND BENEFITS >

Available in different diameters (6, 8, 10 mm), the setting tools match size M8, M10, and M12 internally threaded wedge anchors

The SDS plus shank makes the tool suitable for most SDS plus rotary hammers available on the market

Made of high-quality 42CrMo4 steel ensuring excellent mechanical strength and durability

The wedge anchor setting tool boosts working efficiency and significantly reduces working time

Heat treated to the hardness of up to 44 HRC to ensure long service life