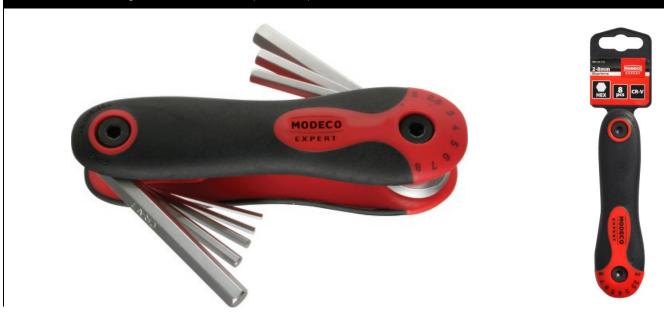

# MN-54-131 HEX Hex key set 8 pcs

# Set of 8 hex keys of Cr-V steel (2-8mm)

#### Features & benefits

- Chrome-vanadium steel design ensures high durability of the tool
- · Comfortable ergonomic handle (pocket knife) ensures a firm grip of the tool and practical storage
- · Satin and polished surface of the key protects it from corrosion