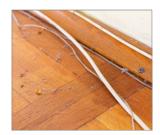

# RT-KSS00714 RL36 Staples 14 mm

#### Parabolic staples for cables





# **Product information**

#### Features and benefits

- Galvanized corrosion-resistant surface
- Made of tempered wire, it is not bent when applied to hard surfaces

### **Applications**

• Designed for attaching low voltage cables max. 24 V

### **Base materials**

- Timber
- Wood
- Timber
- Fabric
- LaminatePlywood
- Corresponding products
- RT-KGR0027 Hand stapler -Cable tacker, 10-14 mm
- RT-KGR0160 Hand stapler 6 in 1, 6-14 mm





# Product commercial data

|       | to don    |      | Height | Вох   | Depth | Outer | Box weight | Outer weight | - AN          |
|-------|-----------|------|--------|-------|-------|-------|------------|--------------|---------------|
| Index |           | Туре | [mm]   | [pcs] | [mm]  | [pcs] | kg         | kg           | EAN           |
| RT    | -