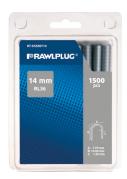

# RT-KSS00714 RL36 Staples 14 mm

# Product commercial data

|       | to don    |      | Height | Вох   | Depth | Outer | Box weight | Outer weight | - AN          |
|-------|-----------|------|--------|-------|-------|-------|------------|--------------|---------------|
| Index |           | Туре | [mm]   | [pcs] | [mm]  | [pcs] | kg         | kg           | EAN           |
| RT    | -KSS00714 | RL36 | 14     | 1500  | 1.25  | 6     | 0.50       | 6.00         | 5906675086774 |