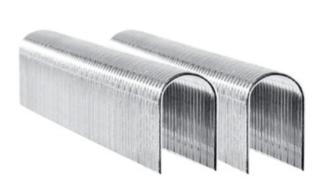

# RT-KSS00714 RL36 Staples 14 mm

#### Parabolic staples for cables

#### Features and benefits

- Galvanized corrosion-resistant surface
- Made of tempered wire, it is not bent when applied to hard surfaces